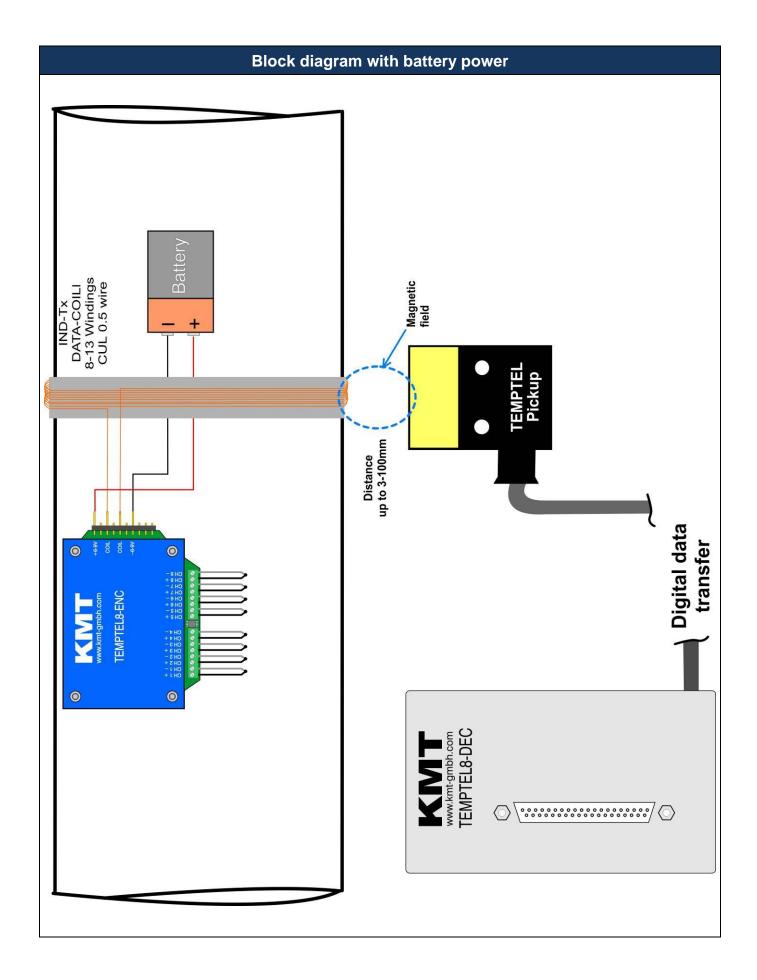

## 4/8 channel Telemetry System for Thermocouples K or J Inductive digital transmission from rotating shafts

- For thermo couples K or J
- Linearization for K or J
- Galvanic isolated inputs
- Cold junction compensation
- 12 bit ADC resolution
- Signal bandwidth 0-30 Hz

- Different temperature ranges
- Inductive digital transmission
- 4 or 8 channel version
- Analog output +/- 10V
- Current outputs 0-20mA (Opt.)
- Powering of encoder with battery