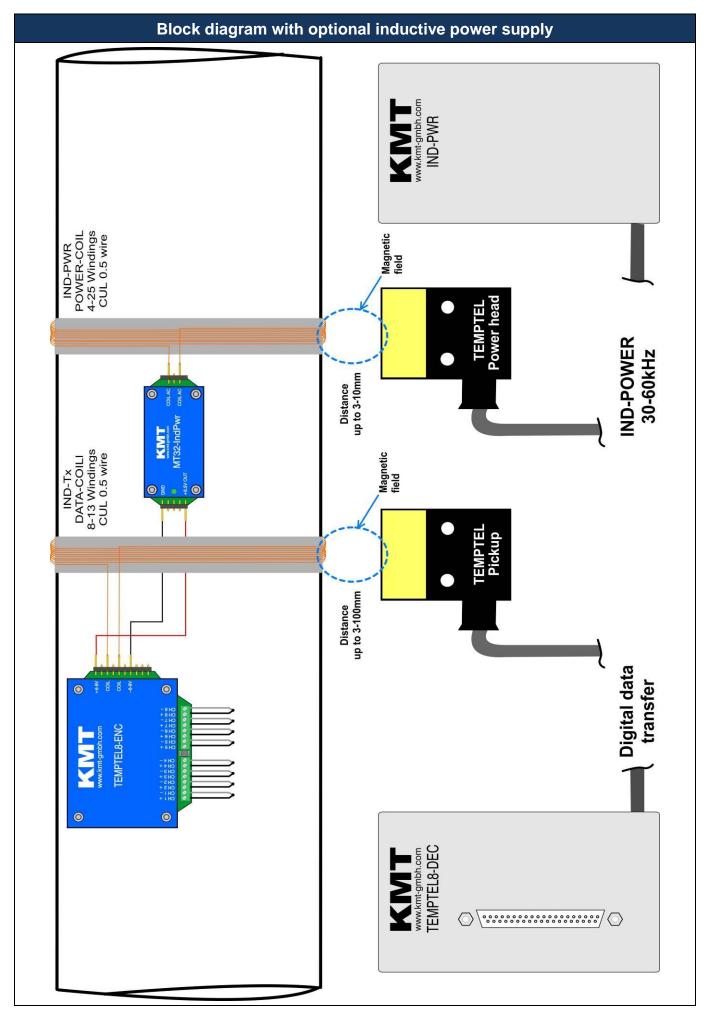

## 4/8 channel Telemetry System for Thermocouples K or J Inductive digital transmission from rotating shafts

- For thermo couples K or J
- Linearization for K or J
- Galvanic isolated inputs
- Cold junction compensation
- 12 bit ADC resolution
- Signal bandwidth 0-30 Hz

- Different temperature ranges
- Inductive digital transmission
- 4 or 8 channel version
- Analog output +/- 10V
- Current outputs 0-20mA (Opt.)
- Powering of encoder with battery

## Transmitting unit TEMPTEL4/8-ENC (Encoder)