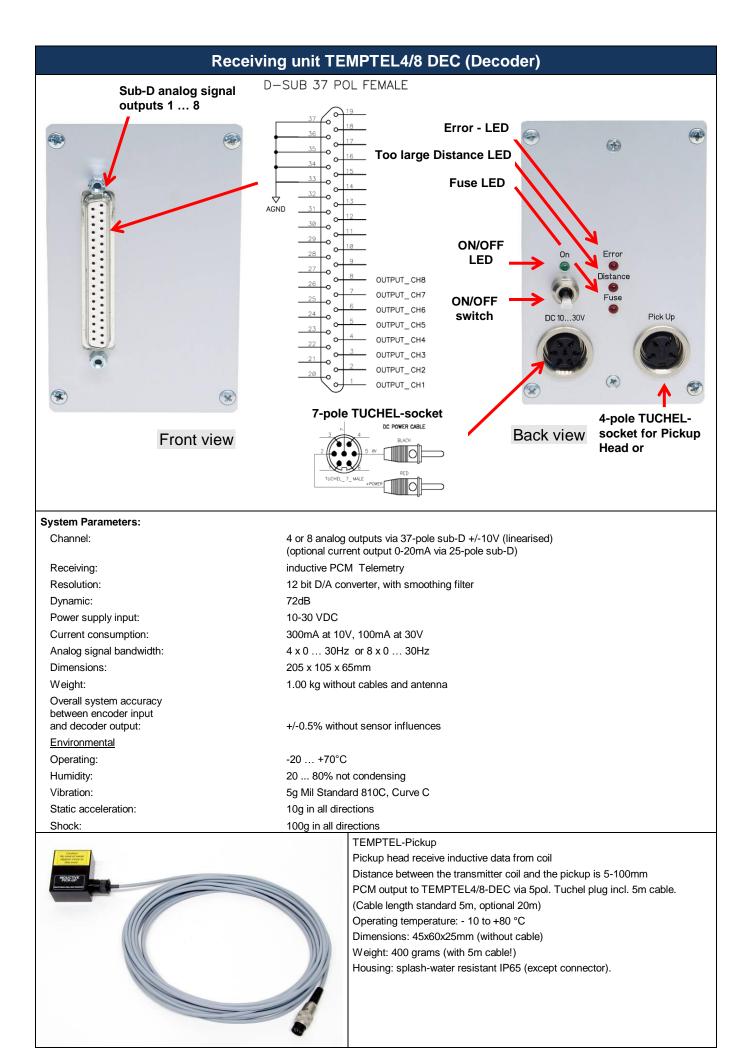

## **KMT - Kraus Messtechnik GmbH**

Gewerbering 9, D-83624 Otterfing, Germany, **2** 08024-48737, Fax. 08024-5532 Home Page: http://www.kmt-telemetry.com, Email: info@kmt-telemetry.com



## **TEMPTEL 4/8**

## 4/8 channel Telemetry System for Thermocouples K or J Inductive digital transmission from rotating shafts



- For thermo couples K or J
- Linearization for K or J
- Galvanic isolated inputs
- Cold junction compensation
- 12 bit ADC resolution
- Signal bandwidth 0-30 Hz

- Different temperature ranges
- Inductive digital transmission
- 4 or 8 channel version
- Analog output +/- 10V
- Current outputs 0-20mA (Opt.)
- Powering of encoder with battery

## Transmitting unit TEMPTEL4/8-ENC (Encoder)