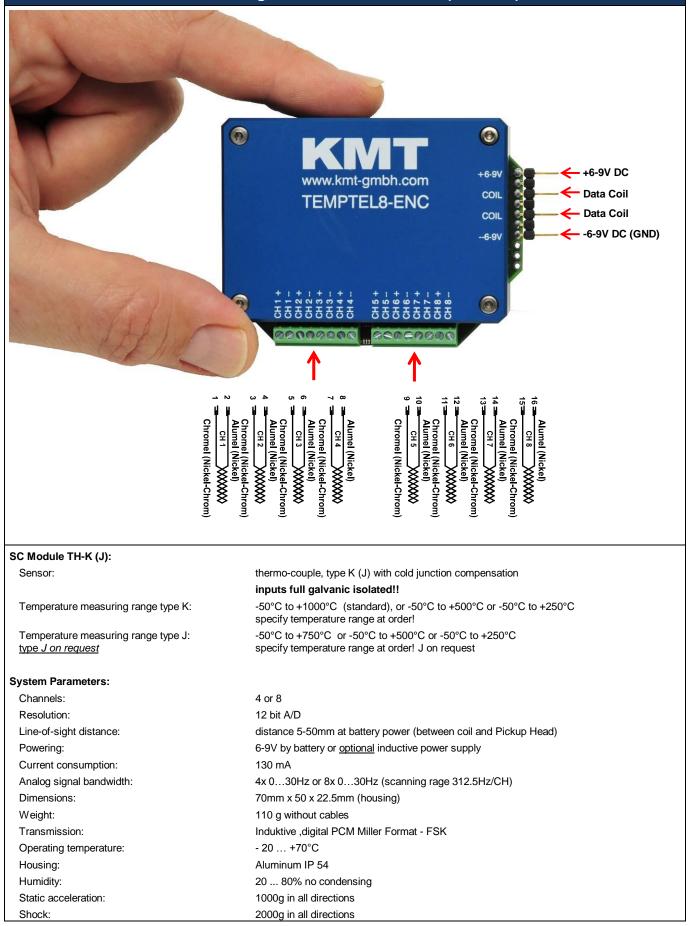

## **KMT - Kraus Messtechnik GmbH**

Gewerbering 9, D-83624 Otterfing, Germany, **2** 08024-48737, Fax. 08024-5532 Home Page: http://www.kmt-telemetry.com, Email: info@kmt-telemetry.com



## **TEMPTEL 4/8**

## 4/8 channel Telemetry System for Thermocouples K or J Inductive digital transmission from rotating shafts



- For thermo couples K or J
- Linearization for K or J
- Galvanic isolated inputs
- Cold junction compensation
- 12 bit ADC resolution
- Signal bandwidth 0-30 Hz

- Different temperature ranges
- Inductive digital transmission
- 4 or 8 channel version
- Analog output +/- 10V
- Current outputs 0-20mA (Opt.)
- Powering of encoder with battery

## Transmitting unit TEMPTEL4/8-ENC (Encoder)