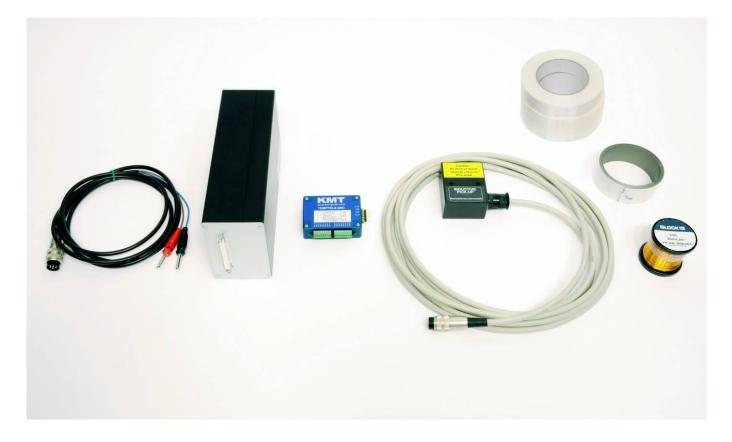

## 4/8 channel Telemetry System for Thermocouples K or J Inductive digital transmission from rotating shafts

- For thermo couples K or J
- Linearization for K or J
- Galvanic isolated inputs
- Cold junction compensation
- 12 bit ADC resolution
- Signal bandwidth 0-30 Hz

- Different temperature ranges
- Inductive digital transmission
- 4 or 8 channel version
- Analog output +/- 10V
- Current outputs 0-20mA (Opt.)
- Powering of encoder with battery