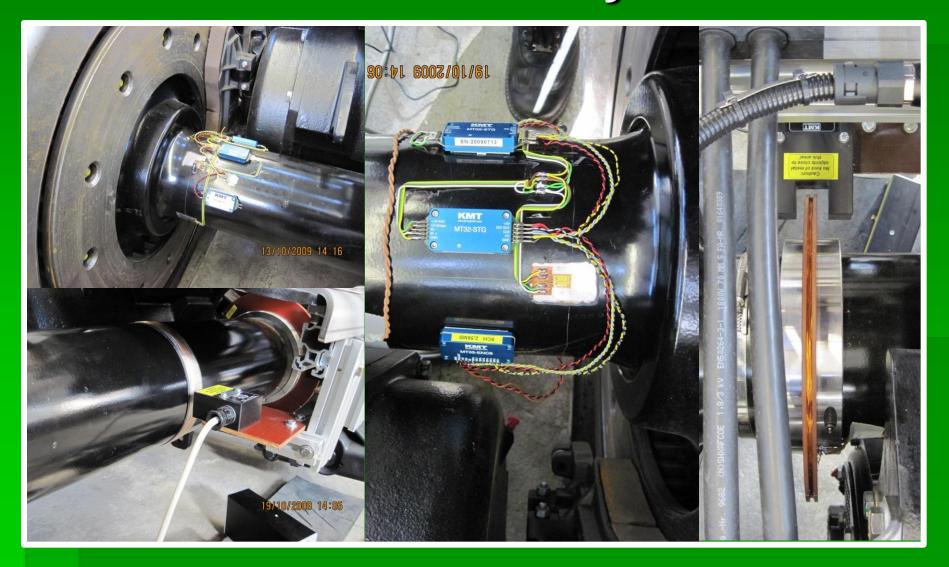

КМТ



KMT



KMT



KMT



KMT



KMT



KMT



KMT



KMT



KMT



KMT



KMT



KMT





# Telemetry Application Examples MT32-Railway-Referencys

| ALST <mark>O</mark> M | ALSTOM –<br>Railway, France,<br>Germany    |                                                             | CFR - Railway<br>Rumania               | <b>«®»</b><br>KNORR-BREMSE           | KNORR Brakes<br>Germany              |
|-----------------------|--------------------------------------------|-------------------------------------------------------------|----------------------------------------|--------------------------------------|--------------------------------------|
| BOMBARDIER            | BOMBARDIER<br>France, Portugal,<br>Germany | Rieneich-<br>Westandige<br>Thoreforde<br>Acress<br>RRANTICH | RWTH Aachen -<br>University<br>Germany | Interfleet<br>Tech