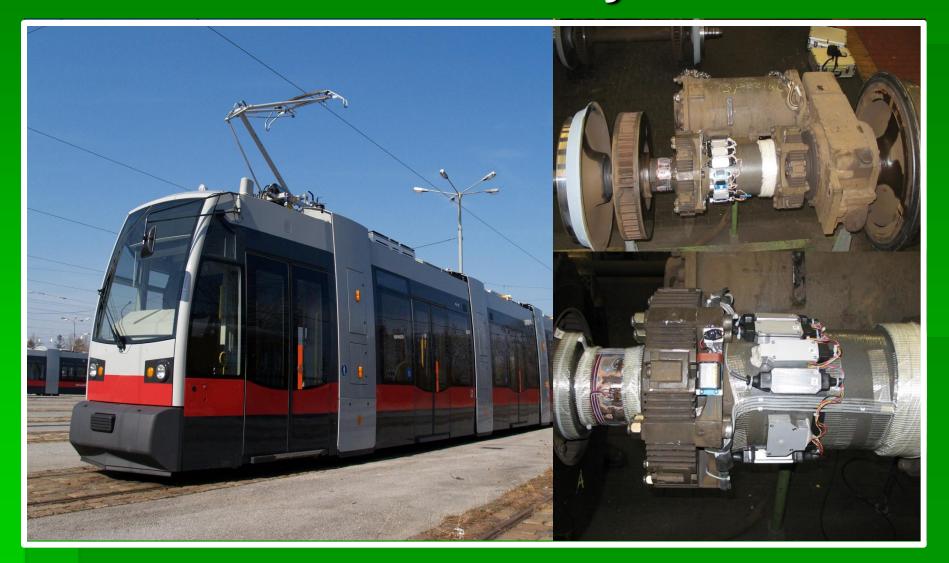

КМТ



KMT



KMT



KMT



KMT



KMT



KMT



KMT



KMT



KMT



KMT



KMT



KMT





# Telemetry Application Examples MT32-Railway-Referencys

| ALST <mark>O</mark> M | ALSTOM –<br>Railway, France,<br>Germany    |                                                             | CFR - Railway<br>Rumania               | <b>«®»</b><br>KNORR-BREMSE           | KNORR Brakes<br>Germany              |
|-----------------------|--------------------------------------------|-------------------------------------------------------------|----------------------------------------|--------------------------------------|--------------------------------------|
| BOMBARDIER            | BOMBARDIER<br>France, Portugal,<br>Germany | Rieneich-<br>Westandige<br>Thoreforde<br>Acress<br>RRANTICH | RWTH Aachen -<br>University<br>Germany | Inte