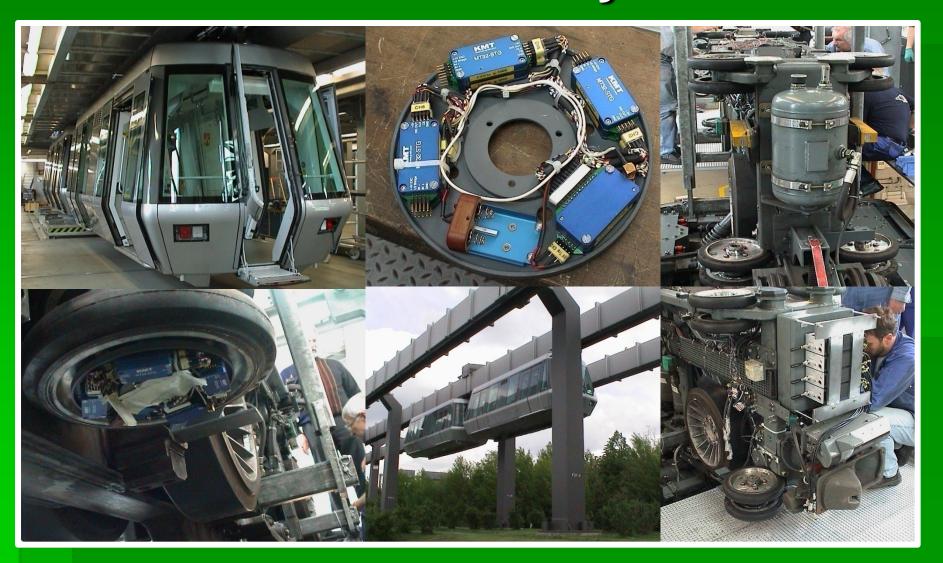

КМТ



KMT



KMT



KMT



KMT



KMT



KMT



KMT



KMT



KMT



KMT



KMT



KMT





# Telemetry Application Examples MT32-Railway-Referencys

| ALST <mark>O</mark> M | ALSTOM –<br>Railway, France,<br>Germany    |                                                             | CFR - Railway<br>Rumania               | <b>«®»</b><br>KNORR-BREMSE           | KNORR Brakes<br>Germany              |
|-----------------------|--------------------------------------------|-------------------------------------------------------------|----------------------------------------|--------------------------------------|--------------------------------------|
| BOMBARDIER            | BOMBARDIER<br>France, Portugal,<br>Germany | Rieneich-<br>Westandige<br>Thoreforde<br>Acress<br>RRANTICH | RWTH Aachen -<br>University<br>Germany | Interfleet<