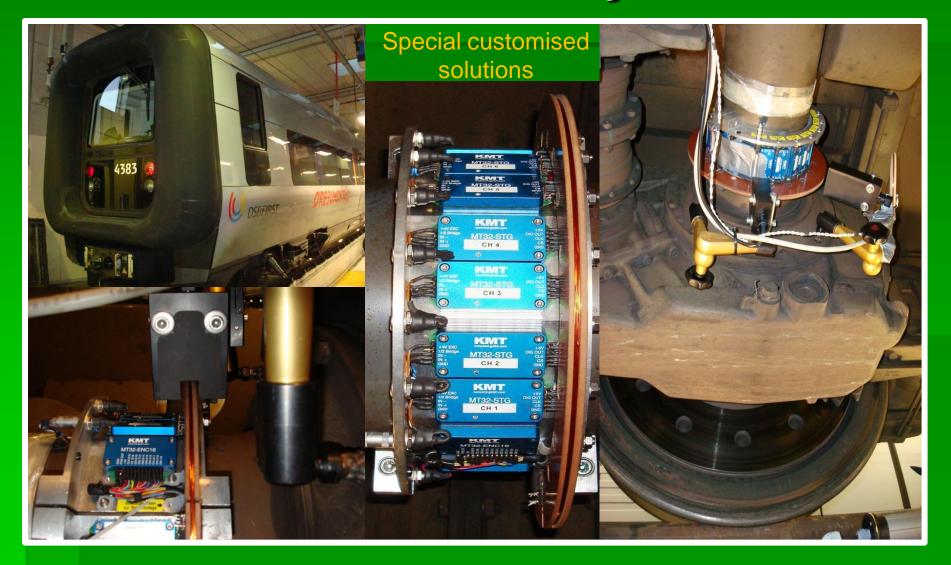

КМТ



KMT



KMT



KMT



KMT



KMT



KMT



KMT



KMT



KMT



KMT



KMT



KMT





# Telemetry Application Examples MT32-Railway-Referencys

| ALST <mark>O</mark> M | ALSTOM –<br>Railway, France,<br>Germany    |                                                             | CFR - Railway<br>Rumania               | <b>«®»</b><br>KNORR-BREMSE           | KNORR Brakes<br>Germany              |
|-----------------------|--------------------------------------------|-------------------------------------------------------------|----------------------------------------|--------------------------------------|--------------------------------------|
| BOMBARDIER            | BOMBARDIER<br>France, Portugal,<br>Germany | Rieneich-<br>Westandige<br>Thoreforde<br>Acress<br>RRANTICH | RWTH Aachen -<br>University<br>Germany | Interfleet<br>Technology<br>Railways | Interfleet<br>