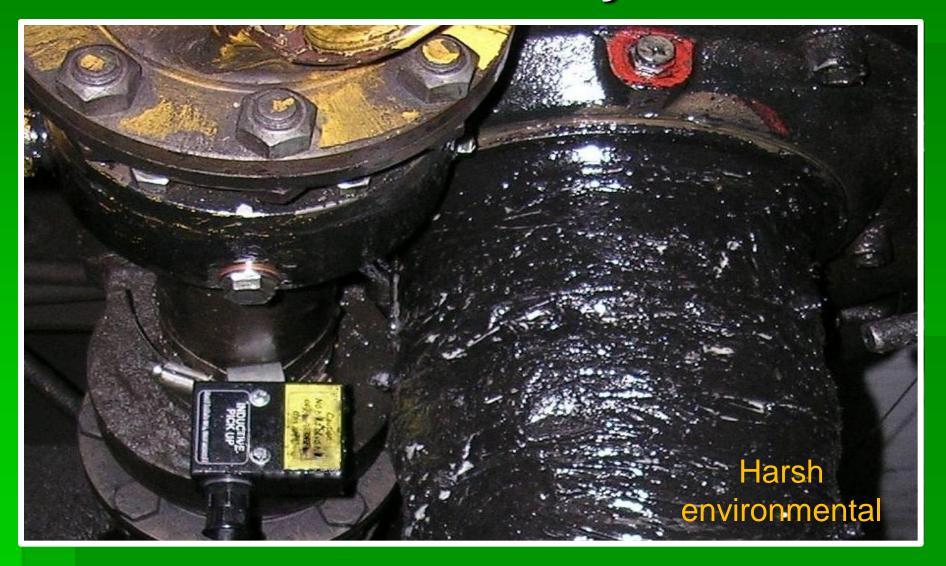

КМТ



KMT



KMT



KMT



KMT



KMT



KMT



KMT



KMT



KMT



KMT



KMT



KMT





# Telemetry Application Examples MT32-Railway-Referencys

| ALST <mark>O</mark> M | ALSTOM –<br>Railway, France,<br>Germany    |                                                             | CFR - Railway<br>Rumania               | <b>«®»</b><br>KNORR-BREMSE           | KNORR Brakes<br>Germany              |
|-----------------------|--------------------------------------------|-------------------------------------------------------------|----------------------------------------|--------------------------------------|--------------------------------------|
| BOMBARDIER            | BOMBARDIER<br>France, Portugal,<br>Germany | Rieneich-<br>Westandige<br>Thoreforde<br>Acress<br>RRANTICH | RWTH Aachen -<br>University<br>Germany | Interfleet<br>Technology<br>Rail