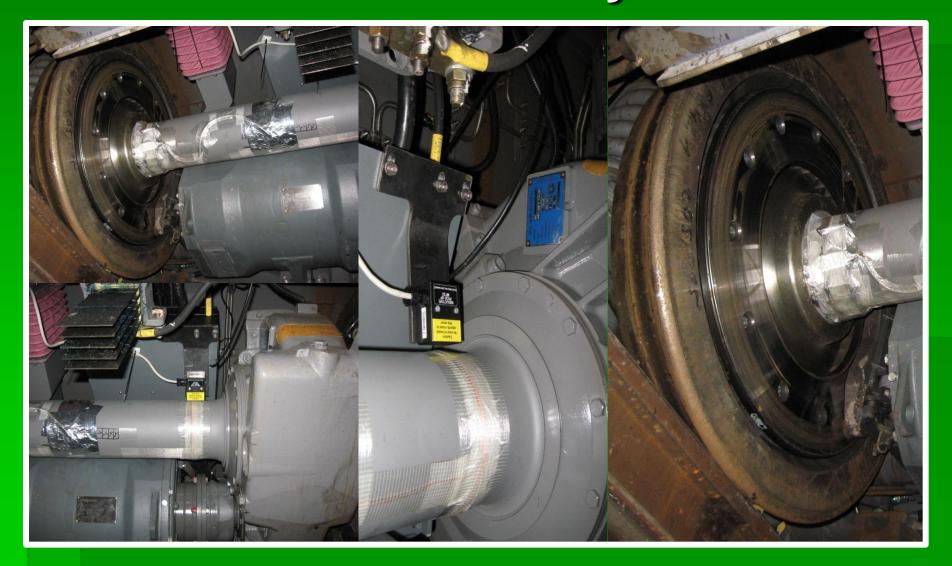

КМТ



KMT



KMT



KMT



KMT



KMT



KMT



KMT



KMT



KMT



KMT



KMT



KMT





# Telemetry Application Examples MT32-Railway-Referencys

| ALST <mark>O</mark> M | ALSTOM –<br>Railway, France,<br>Germany    |                                                             | CFR - Railway<br>Rumania               | <b>«®»</b><br>KNORR-BREMSE           | KNORR Brakes<br>Germany              |
|-----------------------|--------------------------------------------|-------------------------------------------------------------|----------------------------------------|--------------------------------------|--------------------------------------|
| BOMBARDIER            | BOMBARDIER<br>France, Portugal,<br>Germany | Rieneich-<br>Westandige<br>Thoreforde<br>Acress<br>RRANTICH | RWTH Aachen -<br>University<br>Germany | Interfleet<br>Technology<