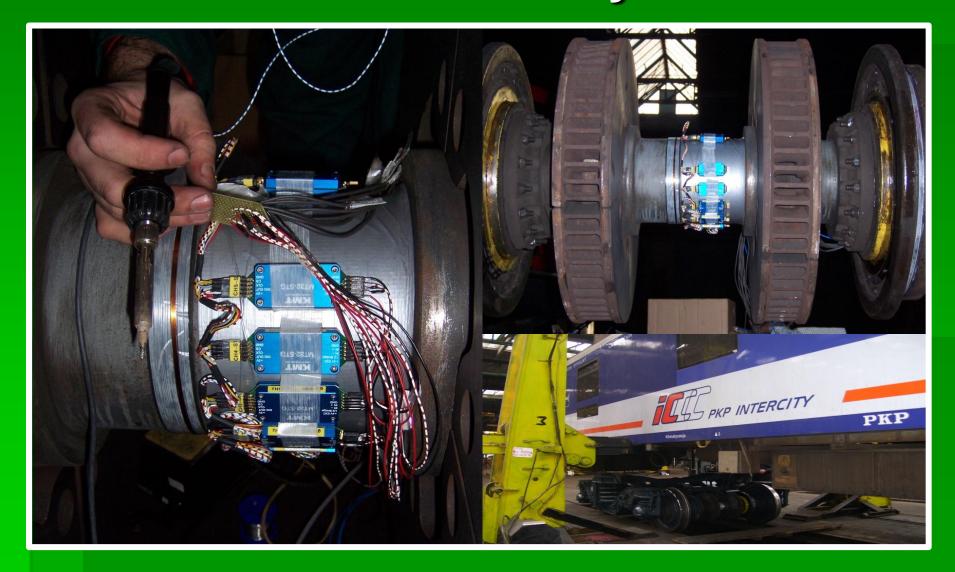

КМТ



KMT



KMT



KMT



KMT



KMT



KMT



KMT



KMT



KMT



KMT



KMT



KMT





# Telemetry Application Examples MT32-Railway-Referencys

| ALST <mark>O</mark> M | ALSTOM –<br>Railway, France,<br>Germany    |                                                             | CFR - Railway<br>Rumania               | <b>«®»</b><br>KNORR-BREMSE           | KNORR Brakes<br>Germany              |
|-----------------------|--------------------------------------------|-------------------------------------------------------------|----------------------------------------|--------------------------------------|--------------------------------------|
| BOMBARDIER            | BOMBARDIER<br>France, Portugal,<br>Germany | Rieneich-<br>Westandige<br>Thoreforde<br>Acress<br>RRANTICH | RWTH Aachen -<br>Univers