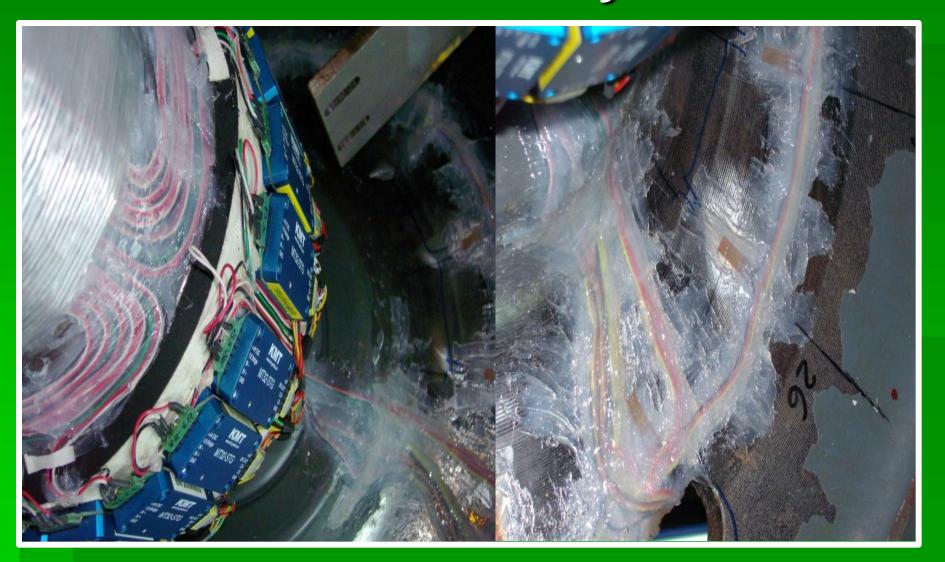

КМТ



KMT



KMT



KMT



KMT



KMT



KMT



KMT



KMT



KMT



KMT



KMT



KMT





# Telemetry Application Examples MT32-Railway-Referencys

| ALST <mark>O</mark> M | ALSTOM –<br>Railway, France,<br>Germany    |                                                             | CFR - Railway<br>Rumania               | <b>«®»</b><br>KNORR-BREMSE           | KNORR Brakes<br>Germany              |
|-----------------------|--------------------------------------------|-------------------------------------------------------------|----------------------------------------|--------------------------------------|--------------------------------------|
| BOMBARDIER            | BOMBARDIER<br>France, Portugal,<br>Germany | Rieneich-<br>Westandige<br>Thoreforde<br>Acress<br>RRANTICH | RWTH Aachen -<br>University<br>Germany | Interfleet<br>Technology<br>Railways | Interfl