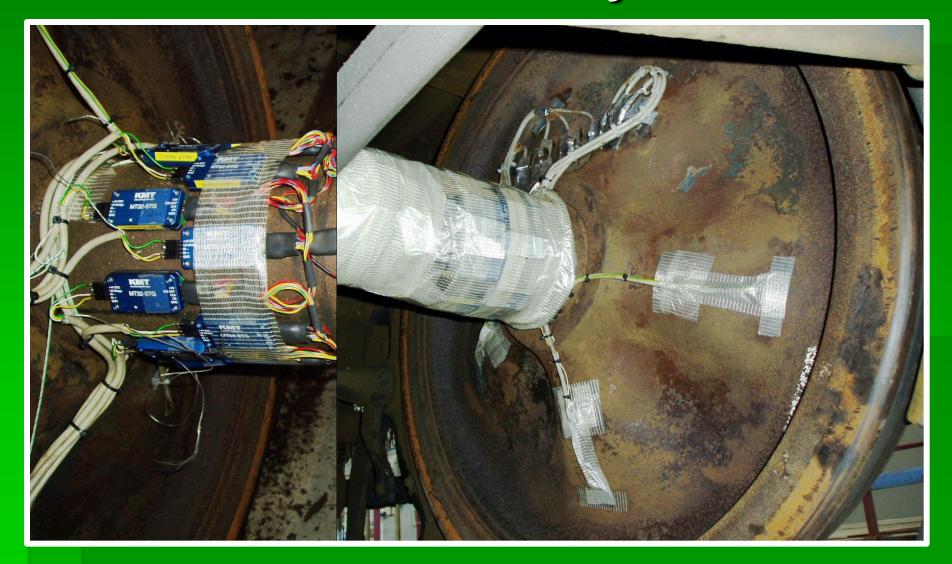

КМТ



KMT



KMT



KMT



KMT



KMT



KMT



KMT



KMT



KMT



KMT



KMT



KMT





# Telemetry Application Examples MT32-Railway-Referencys

| ALST <mark>O</mark> M | ALSTOM –<br>Railway, France,<br>Germany    |                                                             | CFR - Railway<br>Rumania               | <b>«®»</b><br>KNORR-BREMSE           | KNORR Brakes<br>Germany              |
|-----------------------|--------------------------------------------|-------------------------------------------------------------|----------------------------------------|--------------------------------------|--------------------------------------|
| BOMBARDIER            | BOMBARDIER<br>France, Portugal,<br>Germany | Rieneich-<br>Westandige<br>Thoreforde<br>Acress<br>RRANTICH | RWTH Aachen -<br>University<br>Germany