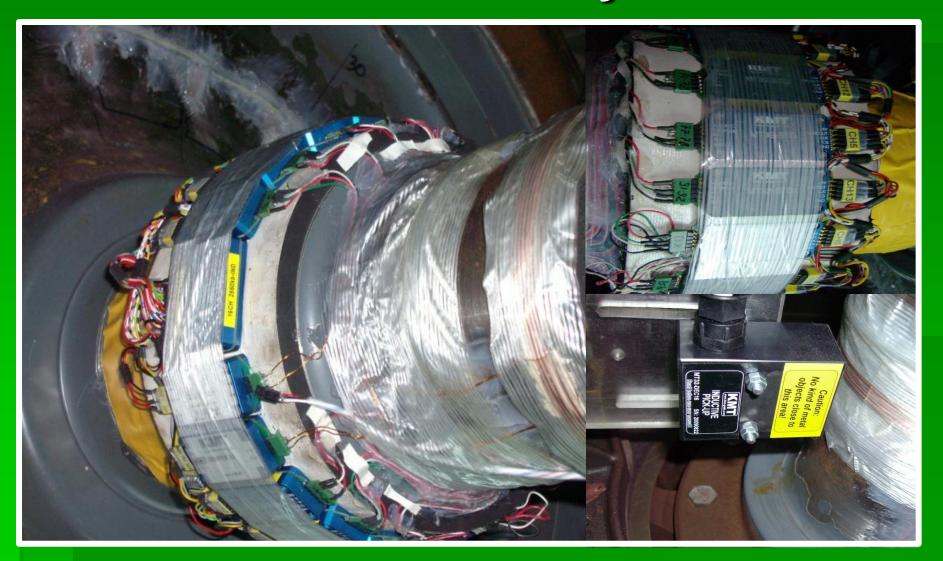

КМТ



KMT



KMT



KMT



KMT



KMT



KMT



KMT



KMT



KMT



KMT



KMT



KMT





# Telemetry Application Examples MT32-Railway-Referencys

| ALST <mark>O</mark> M | ALSTOM –<br>Railway, France,<br>Germany    |                                                             | CFR - Railway<br>Rumania               | <b>«®»</b><br>KNORR-BREMSE           | KNORR Brakes<br>Germany              |
|-----------------------|--------------------------------------------|-------------------------------------------------------------|----------------------------------------|--------------------------------------|--------------------------------------|
| BOMBARDIER            | BOMBARDIER<br>France, Portugal,<br>Germany | Rieneich-<br>Westandige<br>Thoreforde<br>Acress<br>RRANTICH | RWTH Aachen -<br>University<br>Germany | Interfleet<br>Technology<br>Railways |