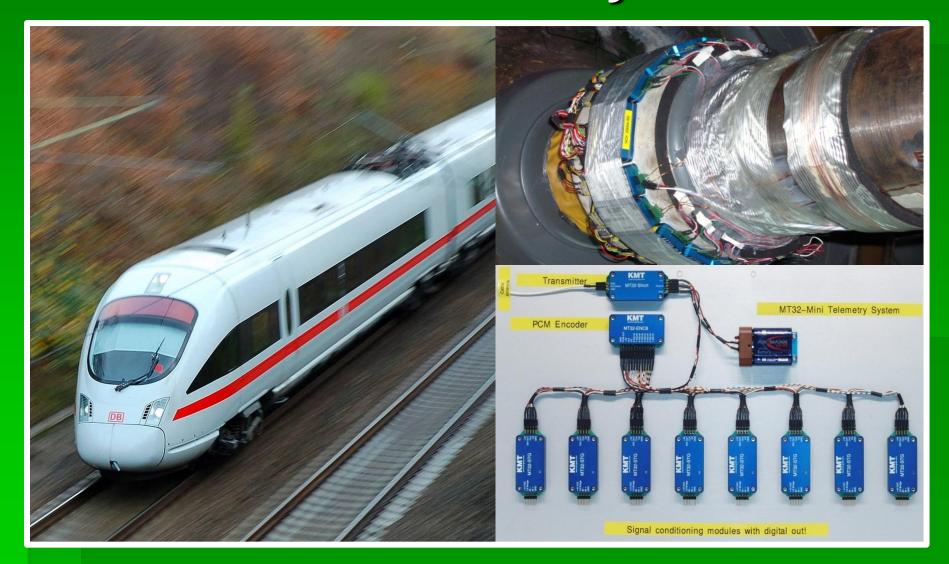

КМТ



KMT



KMT



KMT



KMT



KMT



KMT



KMT



KMT



KMT



KMT



KMT



KMT





# Telemetry Application Examples MT32-Railway-Referencys

| ALST <mark>O</mark> M | ALSTOM –<br>Railway, France,<br>Germany    |                                                             | CFR - Railway<br>Rumania               | <b>«®»</b><br>KNORR-BREMSE           | KNORR Brakes<br>Germany              |
|-----------------------|--------------------------------------------|-------------------------------------------------------------|----------------------------------------|--------------------------------------|--------------------------------------|
| BOMBARDIER            | BOMBARDIER<br>France, Portugal,<br>Germany | Rieneich-<br>Westandige<br>Thoreforde<br>Acress<br>RRANTICH | RWTH Aachen -<br>