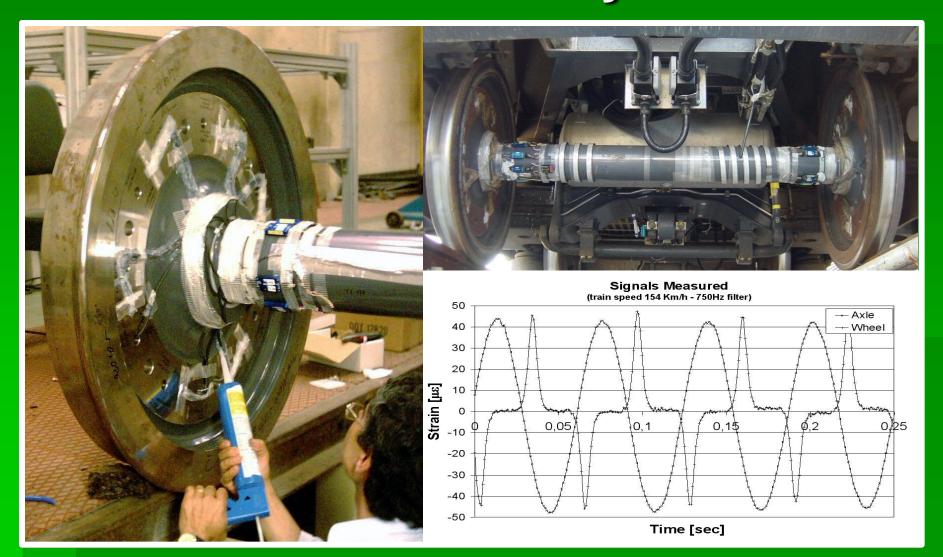

КМТ



KMT



KMT



KMT



KMT



KMT



KMT



KMT



KMT



KMT



KMT



KMT



KMT





# Telemetry Application Examples MT32-Railway-Referencys

| ALST <mark>O</mark> M | ALSTOM –<br>Railway, France,<br>Germany    |                                                             | CFR - Railway<br>Rumania               | <b>«®»</b><br>KNORR-BREMSE           | KNORR Brakes<br>Germany              |
|-----------------------|--------------------------------------------|-------------------------------------------------------------|----------------------------------------|--------------------------------------|--------------------------------------|
| BOMBARDIER            | BOMBARDIER<br>France, Portugal,<br>Germany | Rieneich-<br>Westandige<br>Thoreforde<br>Acress<br>RRANTICH | RWTH Aachen -<br>University<br>