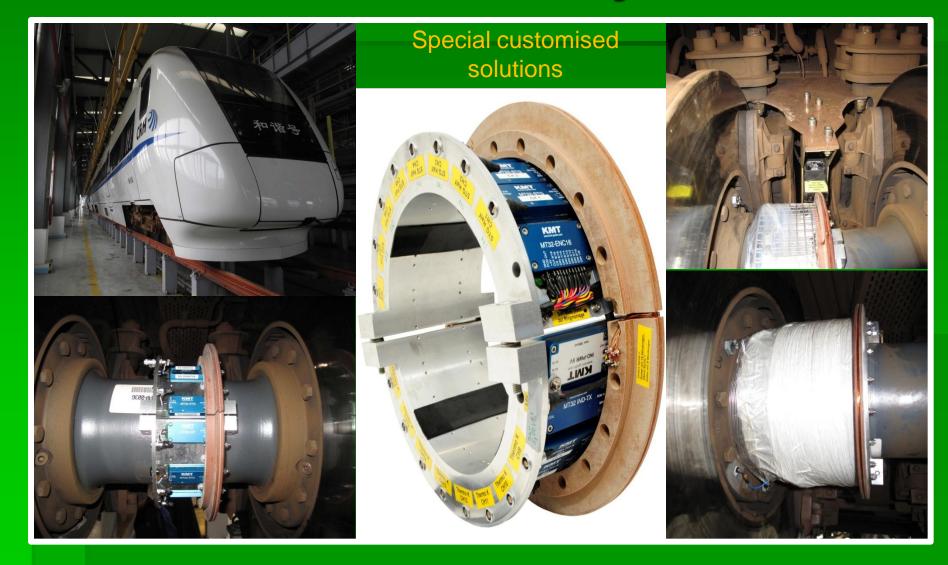

# Telemetry Application Examples MT32-Railway-Referencys

| ALST <mark>O</mark> M | ALSTOM –<br>Railway, France,<br>Germany    |                                                             | CFR - Railway<br>Rumania               | <b>«®»</b><br>KNORR-BREMSE           | KNORR Brakes<br>Germany              |
|-----------------------|--------------------------------------------|-------------------------------------------------------------|----------------------------------------|--------------------------------------|--------------------------------------|
| BOMBARDIER            | BOMBARDIER<br>France, Portugal,<br>Germany | Rieneich-<br>Westandige<br>Thoreforde<br>Acress<br>RRANTICH | RWTH Aachen -<br>University<br>Germany | Interfleet<br>Technology<br>Railways | Interfleet<br>Technology's<br>Sweden |
| CN<br>Railway         | CN - Railway<br>Canada                     | <b>J</b> FMÁU                                               | MÁV - Railway<br>Hungary               |                                      | LMS<br>Belgium                       |
| DB<br>Deutsche Bahn   | Deutsche Bahn -<br>Railway<br>Germany      | <b>ÖBB</b><br>Austrian Railyway                             | ÖBB - Railway<br>Austrian              | DeltaRail<br>Railways                | DeltaRail<br>UK                      |
|                       | Indian Railway<br>Institute                | POLRAIL<br>Servic F                                         | POLRAIL - Railway<br>Poland            |                                      |                                      |
| NedTrain              | Nedtrain -<br>Railway<br>Netherlands       | SIEMENS                                                     | Siemens<br>Germany                     |                                      |                                      |